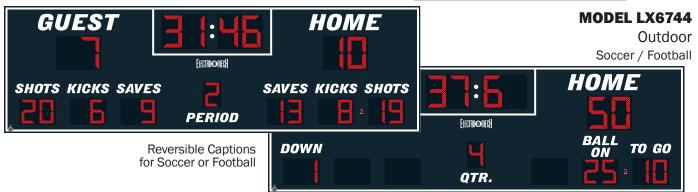

| Dimensions   | Weight | Cabinet Material | Caption Height | Accent Material    |
|--------------|--------|------------------|----------------|--------------------|
| 26 ft x 8 ft | 600 lb | Aluminum         | 12 in, 7 in    | 2.4 mil cast vinyl |

| Digit Height | Indicator Size | Digit Colors | Electrical        |
|--------------|----------------|--------------|-------------------|
| 24 in, 18 in | N/A            | Amber or Red | 3.7 Amps, 120 VAC |

## **STANDARD EQUIPMENT & FEATURES**

- Double cabinet design with heavy duty extruded aluminum framing
- · Light weight, rust free, all aluminum construction
- Mounting hardware for permanent installation on posts without the need for on site fabrication
- Choice of 18 standard paint colors
- · Choice of amber or red LED displays
- LED display circuit scoreboards conformal coated for outdoor use
- · Internally mounted trumpet horn
- · Full-sized 37-key control console with LCD display
- · Fifty programmable brightness levels
- Control console includes fully programmable Practice Segment Timer mode
- Junction box and patch cable for hardwired installations
- Five-year limited warranty

## **DIGITS / INDICATORS**

Guest Points, Home Points, and Period Clock digits are 24 inches tall, while all other digits are 18 inches tall. Digits are formed from matrices of super-bright, long-lasting, energy-efficient LEDs (Light Emitting Diodes). Choose either amber or red LEDs for all outdoor products. Our LED assemblies are protected by aluminum masks that allow the hard epoxy shells of the LEDs to be exposed for maximum viewing angles.